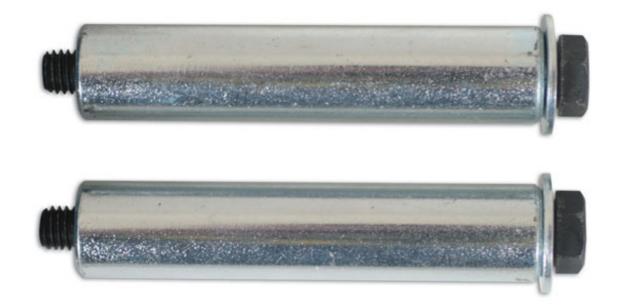

## Support Guides 2pc

A pair of support guides for use on VAG engines that run from front to back of the engine bay.

## **Additional Information**

- These guides allow the front grill/cross member/radiator to be spaced off without risk of damage.
- · Allows access to the front of the engine.
- Equivalent to OEM 3369.
- · Other sizes are available.
- · Made in Sheffield.